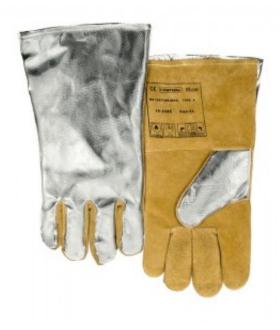

## 10-2385

*COMFOflex*<sup>®</sup> lined welding glove with PFR aluminized back, to reflect radiant heat, with split deer as well as split cow side leather

- A-grade cow side split leather - Hand full *COMFOflex*<sup>®</sup> lined and cuff full flame retardant lined - Wide body model - Aluminized back is designed to reflect radiant heat and has a layer of split deerskin in between the back and *COMFOflex*<sup>®</sup> lining